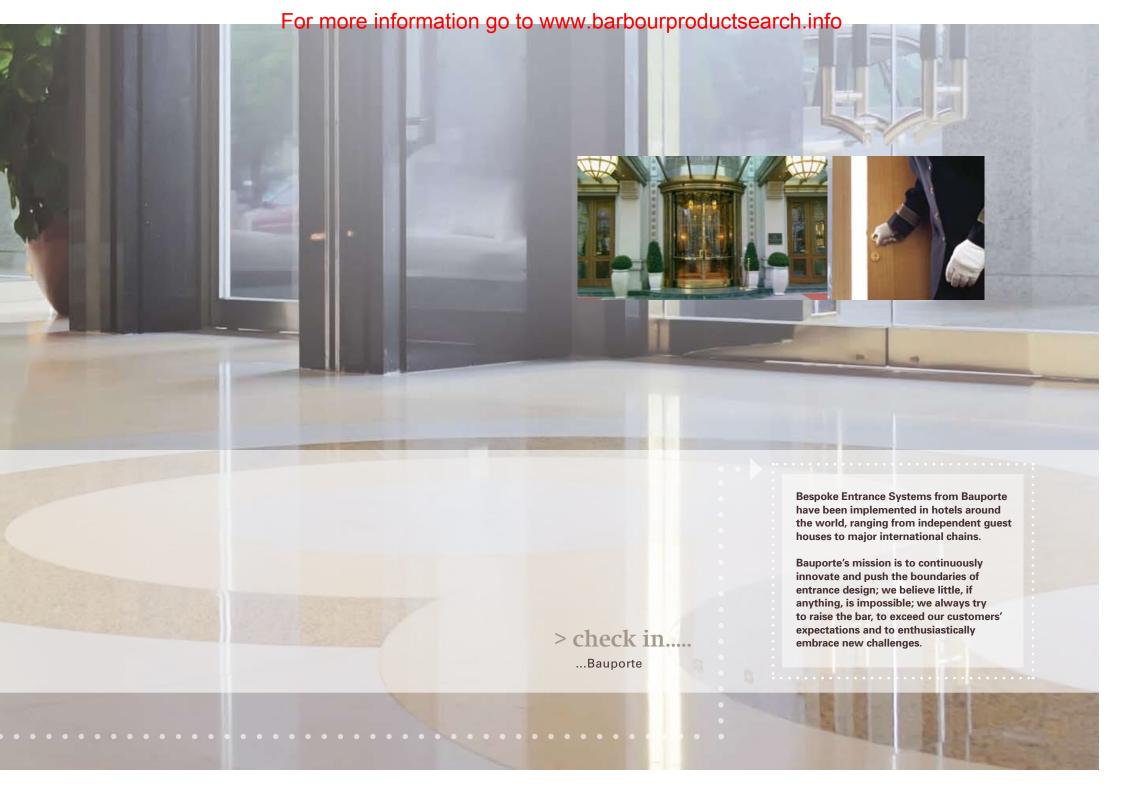

Large diameter revolving doors make ideal hotel entrances, providing the convenience of automatic doors while maintaining an effective barrier between the internal and external environments; thus allowing limits of materials. the lobby air temperature to be controlled despite people passing through. In hot climates, this means the lobby can remain an oasis of calm and cool no matter the conditions outside and in colder climes, the opposite applies.

Automatic doors provide the ideal solution where weather conditions are not an issue or where space is limited. By taking the human effort out of the equation, automatic doors offer the possibility to take conventional doors to a new level with dimensions and designs limited only by the imagination and technical limits of materials.