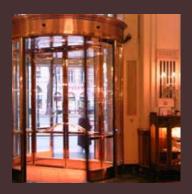

#### Imperial Hotel Vienna

Modern convenience combines with traditional styling in this 2-wing automatic **Circular Prestige** revolving door with bespoke profiles and canopy fascia in polished, lacquered brass finish.